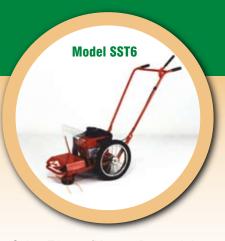

HONDA ENGINES AVAILABLE

String-Trimmer/Mower, Powered by 6.0-6.75 HP B&S Engine, 16" Rear Plastic Wheels w/HD Ball Bearings, Easy load Spin Head, Plow Style Handles.

26" or 30" Cut, Powerful 11.5 HP Briggs, Side Discharge, 20" HD-Spoke Wheels, HD-Tires w/ Sealed HD Precision Ball Bearing, Dual Front Swivel Wheels, Plow Style Handles, Quick Height Adjustment, Self-propelled, 3 Speed Peerless Transmission, All Sealed Ball Bearings.